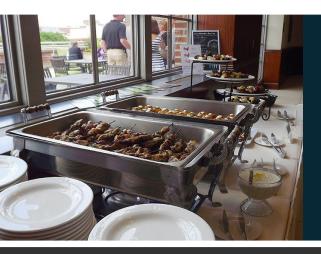

Comfortable couches and chairs are grouped to bring your guests together in casual conversation. With great light and original artwork, the Lounge Corridor is a relaxed but elegant space for receptions. We also have plenty of space to set up a buffet or a portable bar. This is a great option for a relaxed space that can still offer great food and drink!

Large windows light up the Lounge Corridor during the day and offer relaxing views in the evening, while comfortable modern furniture gives your guests a cozy place to gather.

Included in Rental:

Comfortable couches and lounging chairs Hightops and chairs University Wireless Internet Flexible options for food and beverage service