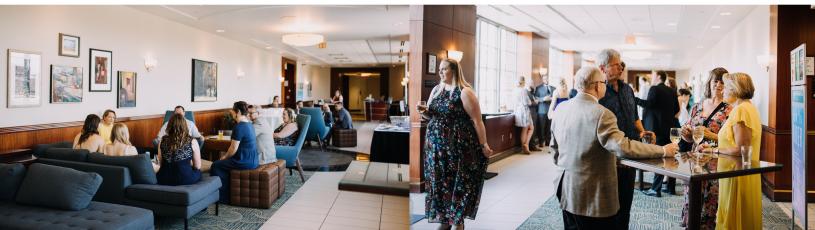

## Lounge Corridor 125 reception · 107 ft' x 16 ft' · 1,805 sq ft

The Lounge Corridor is located off the elevators as you enter the Campus Club, adjacent to the Terrace that overlooks the beautiful Mall area of Campus. In summer months, the Lounge Corridor is only available for reservation in conjunction with the Terrace. When the weather is cooler, it is available as a stand-alone reception site.

Comfortable couches and chairs are grouped to bring your guests together in casual conversation. With great light and original artwork, the Lounge Corridor is a relaxed but elegant space for receptions. We also have plenty of space to set up a buffet or a portable bar. This is a great option for a relaxed space that can still offer great food and drink!

Large windows light up the Lounge Corridor during the day and offer relaxing views in the evening, while comfortable modern furniture gives your guests a cozy place to gather.

Included in Rental:

Comfortable couches and lounging chairs Hightops and chairs University Wireless Internet Flexible options for food and beverage service