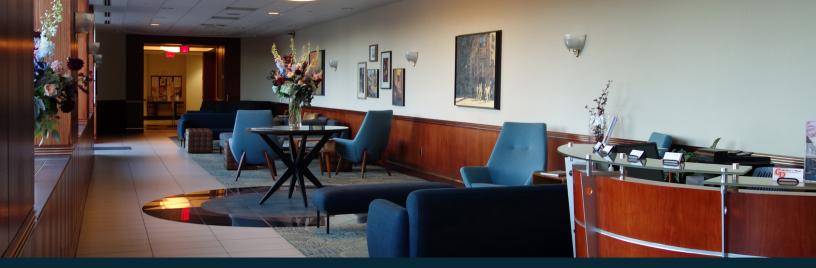

## Lounge Corridor 125 reception · 107 ft' x 16 ft' · 1,805 sq ft

The Lounge Corridor is located off the elevators as you enter the Campus Club, adjacent to the Terrace that overlooks the beautiful Mall area of Campus. In summer months, the Lounge Corridor is only available for reservation in conjunction with the Terrace. When the weather is cooler, it is available as a stand-alone reception site.

Comfortable couches and chairs are grouped to bring your guests together in casual conversation. With great light and original artwork, the Lounge Corridor is a relaxed but elegant space for receptions. We also have plenty of space to set up a buffet or a portable bar. This is a great option for a relaxed space that can still offer great food and drink!

Large windows light up the Lounge Corridor during the day and offer relaxing views in the evening, while comfortable modern furniture gives your guests a cozy place to gather.

Included in Rental:

Comfortable couches and lounging chairs Hightops and chairs University Wireless Internet Flexible options for food and beverage service