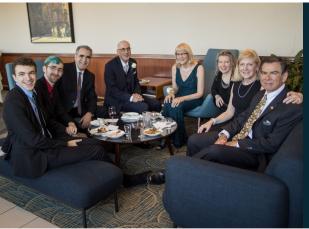

## Lounge Corridor 125 reception · 107 ft' x 16 ft' · 1,805 sq ft

The Lounge Corridor is located off the elevators as you enter the Campus Club, adjacent to the Terrace that overlooks the beautiful Mall area of Campus. In summer months, the Lounge Corridor is only available for reservation in conjunction with the Terrace. When the weather is cooler, it is available as a stand-alone reception site.

Comfortable couches and chairs are grouped to bring your guests together in casual conversation. With great light and original artwork, the Lounge Corridor is a relaxed but elegant space for receptions. We also have plenty of space to set up a buffet or a portable bar. This is a great option for a relaxed space that can still offer great food and drink!