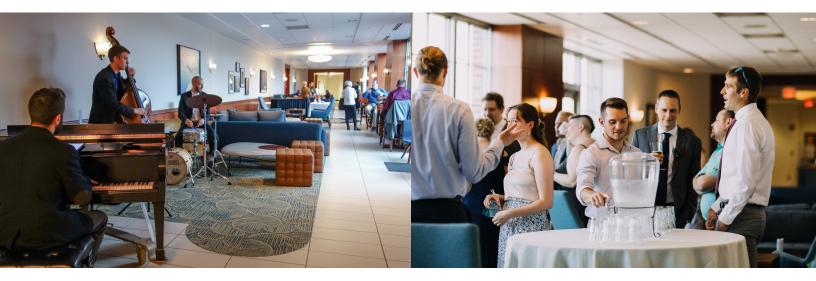

Comfortable couches and chairs are grouped to bring your guests together in casual conversation. With great light and original artwork, the Lounge Corridor is a relaxed but elegant space for receptions. We also have plenty of space to set up a buffet or a portable bar. This is a great option for a relaxed space that can still offer great food and drink!

Large windows light up the Lounge Corridor during the day and offer relaxing views in the evening, while comfortable modern furniture gives your guests a cozy place to gather.

Included in Rental:

Comfortable couches and lounging chairs Hightops and chairs University Wireless Internet Flexible options for food and beverage service

Additional Items Available for Rent:

- \$75 | Portable podium and microphone
- \$50 | 1939 Steinway Baby Grand Piano
- \$25 | Flip chart, easel, and markers
  - \$5 | Easel