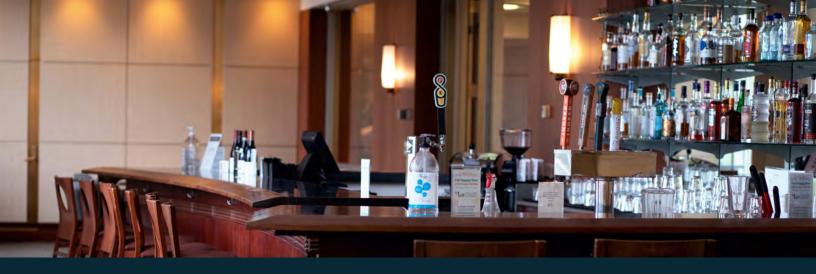

## Campus Club Bar

75 entire bar | 30 couch section  $\cdot$  16 ft' x 81 ft'  $\cdot$  1,149 sq ft

The classic and welcoming Campus Club Bar is a full-service bar. With south facing floor-to-ceiling windows, it is graced with beautiful light and a marvelous view of the Mississippi River and West Bank campus. Comfortable stools line the bar and hightop seating is available along the windows.

## The Entire Bar

75 entire bar · 16 ft' x 81 ft' · 1,149 sq ft

Our bar offers a stylish and versatile setting with an inviting atmosphere that's perfect for gatherings of all kinds whether you're planning a casual get-together, a celebration, or a private event. With comfortable seating and a full-service bar it's a space where guests can relax, connect, and enjoy the moment.