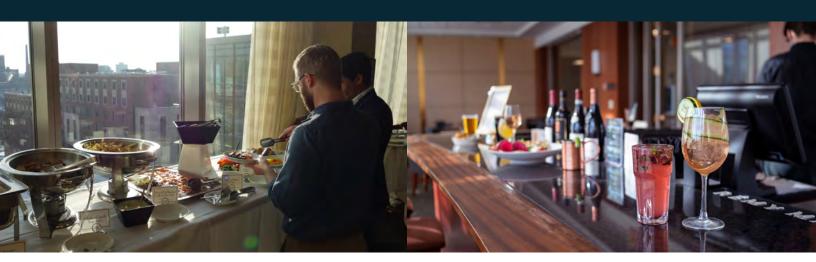

## Campus Club Bar

75 entire bar | 30 couch section  $\cdot$  16 ft' x 81 ft'  $\cdot$  1,149 sq ft

The classic and welcoming Campus Club Bar is a full-service bar. With south facing floor-to-ceiling windows, it is graced with beautiful light and a marvelous view of the Mississippi River and West Bank campus. Comfortable stools line the bar and hightop seating is available along the windows.

## The Entire Bar

75 entire bar · 16 ft' x 81 ft' · 1,149 sq ft

Our bar offers a stylish and versatile setting with an inviting atmosphere that's perfect for gatherings of all kinds whether you're planning a casual get-together, a celebration, or a private event. With comfortable seating and a full-service bar it's a space where guests can relax, connect, and enjoy the moment.