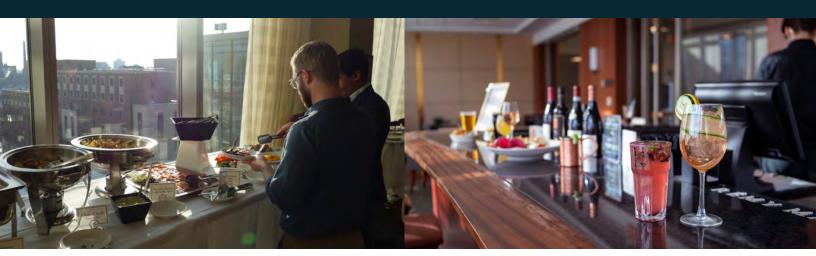

## Campus Club Bar

75 entire bar | 30 couch section  $\cdot$  16 ft' x 81 ft'  $\cdot$  1,149 sq ft

The classic and welcoming Campus Club Bar is a full-service bar. With south facing floor-to-ceiling windows, it is graced with beautiful light and a marvelous view of the Mississippi River and West Bank campus. Comfortable stools line the bar and hightop seating is available along the windows.

## The Entire Bar

75 entire bar · 16 ft' x 81 ft' · 1,149 sq ft

Our bar offers a stylish and versatile setting with an inviting atmosphere that's perfect for gatherings of all kinds whether you're planning a casual get-together, a celebration, or a private event. With comfortable seating and a full-service bar it's a space where guests can relax, connect, and enjoy the moment.