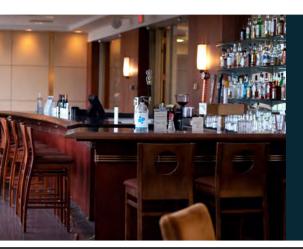

## Campus Club Bar

75 entire bar | 30 couch section  $\cdot$  16 ft' x 81 ft'  $\cdot$  1,149 sq ft

The classic and welcoming Campus Club Bar is a full-service bar. With south facing floor-to-ceiling windows, it is graced with beautiful light and a marvelous view of the Mississippi River and West Bank campus. Comfortable stools line the bar and hightop seating is available along the windows.

## The Entire Bar

75 entire bar · 16 ft' x 81 ft' · 1,149 sq ft

Our bar offers a stylish and versatile setting with an inviting atmosphere that's perfect for gatherings of all kinds whether you're planning a casual get-together, a celebration, or a private event. With comfortable seating and a full-service bar it's a space where guests can relax, connect, and enjoy the moment.