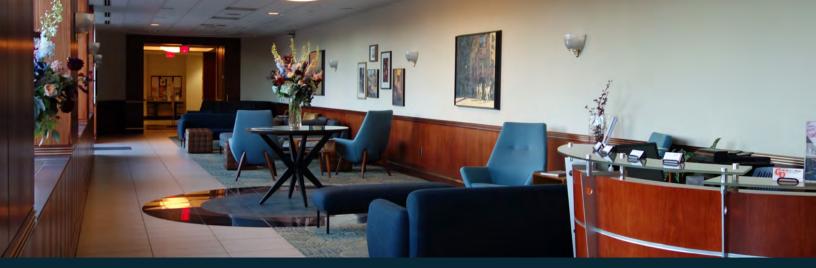

## Lounge Corridor 125 reception · 107 ft' x 16 ft' · 1,805 sq ft

The Lounge Corridor is located off the elevators as you enter the Campus Club, adjacent to the Terrace that overlooks the beautiful Mall area of Campus. In summer months, the Lounge Corridor is only available for reservation in conjunction with the Terrace. When the weather is cooler, it is available as a stand-alone reception site.

Comfortable couches and chairs are grouped to bring your guests together in casual conversation. With great light and original artwork, the Lounge Corridor is a relaxed but elegant space for receptions. We also have plenty of space to set up a buffet or a portable bar. This is a great option for a relaxed space that can still offer great food and drink!

Large windows light up the Lounge Corridor during the day and offer relaxing views in the evening, while comfortable modern furniture gives your guests a cozy place to gather.

Included in Rental:

Comfortable couches and lounging chairs Hightops and chairs University Wireless Internet Flexible options for food and beverage service