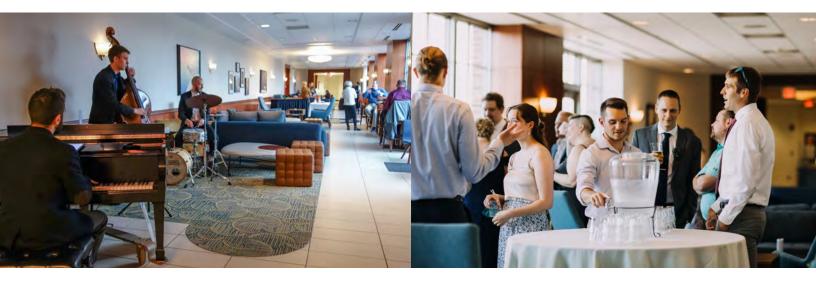

Comfortable couches and chairs are grouped to bring your guests together in casual conversation. With great light and original artwork, the Lounge Corridor is a relaxed but elegant space for receptions. We also have plenty of space to set up a buffet or a portable bar. This is a great option for a relaxed space that can still offer great food and drink!

Large windows light up the Lounge Corridor during the day and offer relaxing views in the evening, while comfortable modern furniture gives your guests a cozy place to gather.

Included in Rental:

Comfortable couches and lounging chairs Hightops and chairs University Wireless Internet Flexible options for food and beverage service