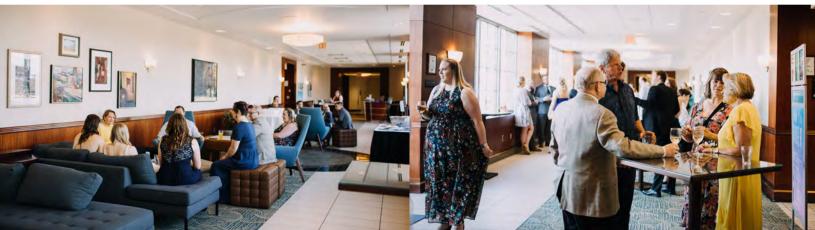

## Lounge Corridor 125 reception · 107 ft' x 16 ft' · 1,805 sq ft

The Lounge Corridor is located off the elevators as you enter the Campus Club, adjacent to the Terrace that overlooks the beautiful Mall area of Campus. In summer months, the Lounge Corridor is only available for reservation in conjunction with the Terrace. When the weather is cooler, it is available as a stand-alone reception site.

Comfortable couches and chairs are grouped to bring your guests together in casual conversation. With great light and original artwork, the Lounge Corridor is a relaxed but elegant space for receptions. We also have plenty of space to set up a buffet or a portable bar. This is a great option for a relaxed space that can still offer great food and drink!

Large windows light up the Lounge Corridor during the day and offer relaxing views in the evening, while comfortable modern furniture gives your guests a cozy place to gather.

Included in Rental:

Comfortable couches and lounging chairs Hightops and chairs University Wireless Internet Flexible options for food and beverage service