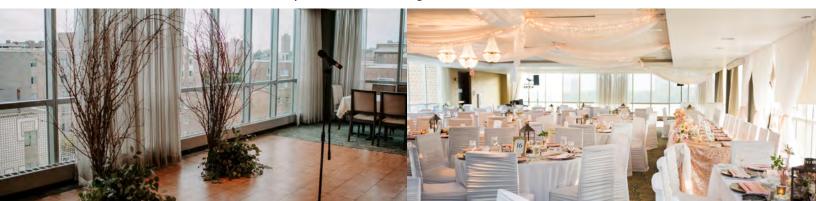

A variety of private events have been celebrated in the West Wing including weddings, anniversaries, bar mitzvahs/bat mitzvahs, birthdays, etc.. University departments and corporations have used the West Wing for recognition events, annual banquets, retirement parties, VIP receptions, networking events, and more.

## West Wing Dining Room

200 seated / 250 reception  $\cdot$  85 ft' x 45 ft'  $\cdot$  3,270 sq ft

The West Wing tables are a mix of rounds and rectangles. While we can seat up to 200 guests, we can also section off part of the room with room dividers for smaller groups. Let us know the details of your event and we will send you sample floorplans that might work, plus we can customize one for your event!