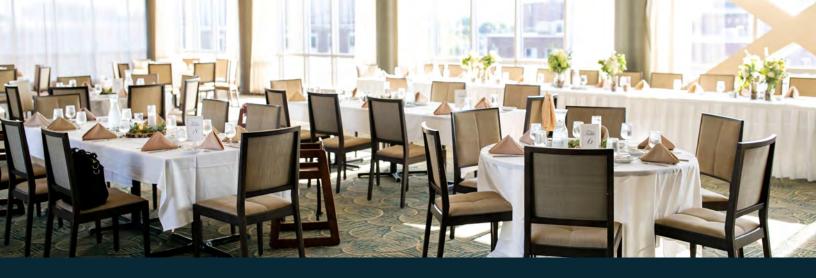

# West Wing Dining Room

200 seated / 250 reception  $\cdot$  85 ft' x 45 ft'  $\cdot$  3,270 sq ft

The West Wing is the main dining room at the Campus Club. It has floor-to-ceiling windows with views of the downtown Minneapolis skyline, US Bank Stadium, Weisman Art Museum, and the Mississippi River. This spacious room is a great spot for University events, corporate events, and special celebrations!

## West Wing Dining Room

200 seated / 250 reception  $\cdot$  85 ft' x 45 ft'  $\cdot$  3,270 sq ft

The West Wing tables are a mix of rounds and rectangles. While we can seat up to 200 guests, we can also section off part of the room with room dividers for smaller groups. Let us know the details of your event and we will send you sample floorplans that might work, plus we can customize one for your event!