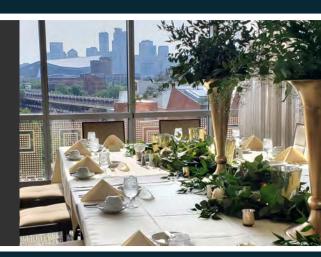

# West Wing Dining Room

200 seated / 250 reception  $\cdot$  85 ft' x 45 ft'  $\cdot$  3,270 sq ft

The West Wing is the main dining room at the Campus Club. It has floor-to-ceiling windows with views of the downtown Minneapolis skyline, US Bank Stadium, Weisman Art Museum, and the Mississippi River. This spacious room is a great spot for University events, corporate events, and special celebrations!

A variety of private events have been celebrated in the West Wing including weddings, anniversaries, bar mitzvahs/bat mitzvahs, birthdays, etc.. University departments and corporations have used the West Wing for recognition events, annual banquets, retirement parties, VIP receptions, networking events, and more.