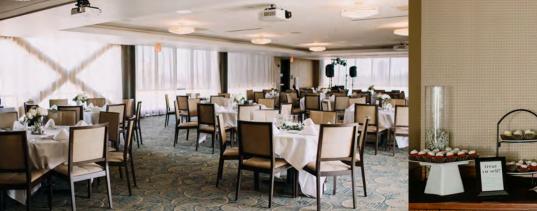

# West Wing Dining Room

200 seated / 250 reception  $\cdot$  85 ft' x 45 ft'  $\cdot$  3,270 sq ft

The West Wing is the main dining room at the Campus Club. It has floor-to-ceiling windows with views of the downtown Minneapolis skyline, US Bank Stadium, Weisman Art Museum, and the Mississippi River. This spacious room is a great spot for University events, corporate events, and special celebrations!

## West Wing Dining Room

200 seated / 250 reception  $\cdot$  85 ft' x 45 ft'  $\cdot$  3,270 sq ft

The West Wing tables are a mix of rounds and rectangles. While we can seat up to 200 guests, we can also section off part of the room with room dividers for smaller groups. Let us know the details of your event and we will send you sample floorplans that might work, plus we can customize one for your event!